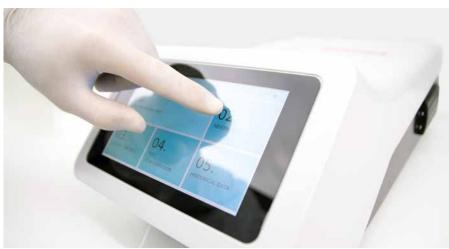

## Optimise your efforts

Improve your lab resources using the latest technological advances. The optics based on our patented LED technology, together with the full operating system included in BTS and the new colour touch screen will lead users to a new experience.

### Boost your workflow

Easy to use and intuitive analyser, designed and developed together with users. Save time and resources thanks to low maintenance cost, with an upgradable and flexible device.