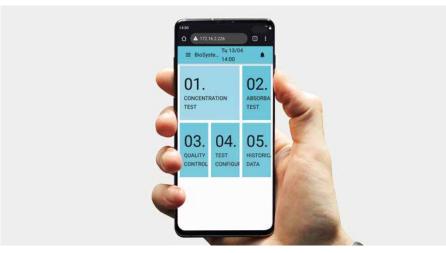

### Be connected everywhere

Connect and access all your data through any of your devices, without any intermediate software. The large data storage capacity allows you to save all results (sample and quality control), and create new applications (as many as you need).